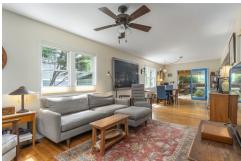

\$475,000

Located in Historic Montford, this 3/2 bungalow was built in 1997 and has been renovated over the course of the last few years. It is move-in ready with a large front porch, huge 12/22 private, screened porch with patio and water feature. The home has a separate storage shed, energy efficient doors/windows/HVAC system making monthly bills low. The architectural interests include a center island, made from local cherry hardwood, renovated baths and metal sculpture created to hide the electrical panel. The home is literally steps from the newly expanded Greenway trail, three blocks from the Botanical Gardens and .25 mile from downtown. \*\*HVAC includes gas hydronic system\*\*