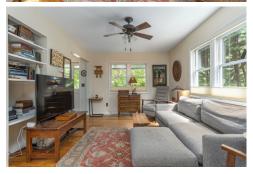

\$475,000

Located in Historic Montford, this 3/2 bungalow was built in 1997 and has been renovated over the course of the last few years. It is move-in ready with a large front porch, huge 12/22 private, screened porch with patio and water feature. The home has a separate storage shed, energy efficient doors/windows/HVAC system making monthly bills low. The architectural interests include a center island, made from local cherry hardwood, renovated baths and metal sculpture created to hide the electrical panel. The home is literally steps from the newly expanded Greenway trail, three blocks from the Botanical Gardens and .25 mile from downtown. \*\*HVAC includes gas hydronic system\*\*