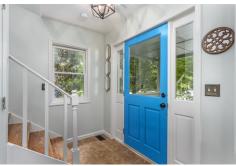

\$475,000

Located in Historic Montford, this 3/2 bungalow was built in 1997 and has been renovated over the course of the last few years. It is move-in ready with a large front porch, huge 12/22 private, screened porch with patio and water feature. The home has a separate storage shed, energy efficient doors/windows/HVAC system making monthly bills low. The architectural interests include a center island, made from local cherry hardwood, renovated baths and metal sculpture created to hide the electrical panel. The home is literally steps from the newly expanded Greenway trail, three blocks from the Botanical Gardens and .25 mile from downtown. \*\*HVAC includes gas hydronic system\*\*