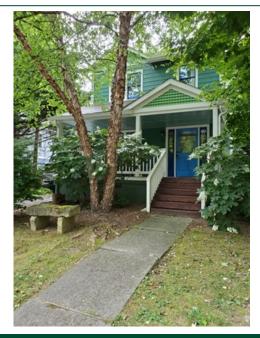

## 30 Magnolia Avenue, Asheville, NC 28801

- » Beds: 3 | Baths: 2 Full
- » MLS #: 3625337
- » Single Family | 1,360 ft<sup>2</sup>
- » Screened Porch with Stone Patio and Water Feature
- » New Appliances in 2019
- » More Info: 30MagnoliaAvenue.com

\$475,000

Located in Historic Montford, this 3/2 bungalow was built in 1997 and has been renovated over the course of the last few years. It is move-in ready with a large front porch, huge 12/22 private, screened porch with patio and water feature. The home has a separate storage shed, energy efficient doors/windows/HVAC system making monthly bills low. The architectural interests include a center island, made from local cherry hardwood, renovated baths and metal sculpture created to hide the electrical panel. The home is literally steps from the newly expanded Greenway trail, three blocks from the Botanical Gardens and .25 mile from downtown. \*\*HVAC includes gas hydronic system\*\*